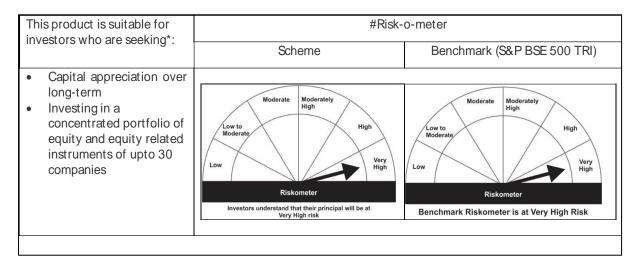

## NAME OF THE SCHEME: OLD BRIDGE FOCUSED EQUITY FUND

<sup>\*</sup>Investors should consult their financial advisers if in doubt about whether the product is suitable for them

#The product labelling is as on last day of the month.

The applicable Risk-o-meters can be reviewed on a monthly basis and notice about changes, if any, shall be issued. All other details of the Product Label and all other terms and conditions of the Scheme will remain unchanged.